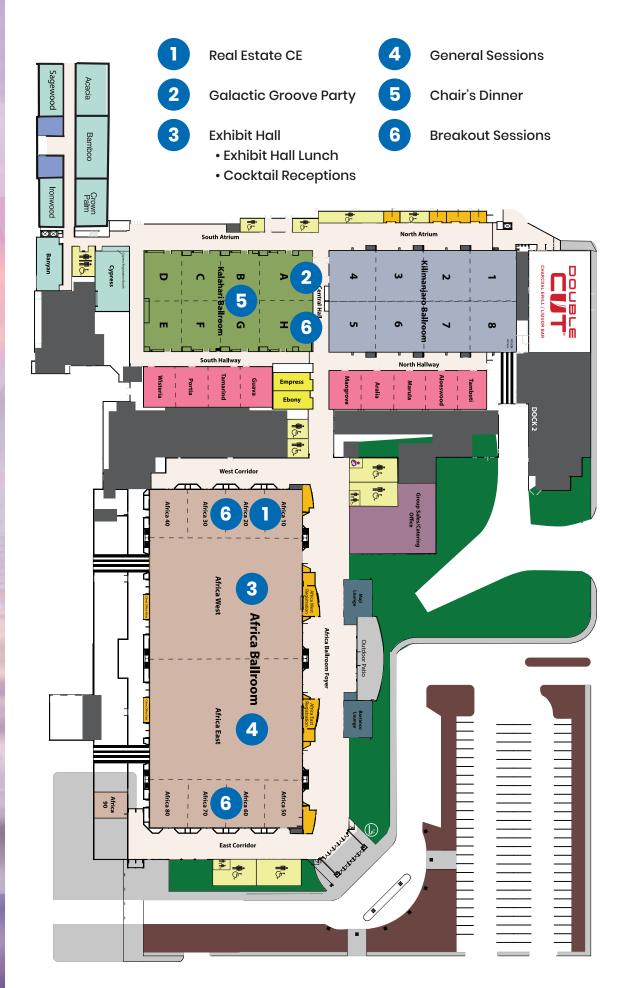

## **SUNDAY, SEPTEMBER 29**

12:00 p.m. – 7:00 p.m. Check-in desk open – Africa West, Ballroom Foyer

8:30 a.m. – 4:30 p.m. CE courses 7-12 – Africa 10/20

10:00 a.m. – 4:00 p.m. Convention golf outing – Trappers Turn Golf Club
1:00 p.m. – 4:00 p.m. WCR 2025 Board of Directors Orientation – Africa 30

8:30 p.m. – 12:00 a.m. Galactic Groove Party – Kalahari A-H

### **MONDAY, SEPTEMBER 30**

8:00 a.m. – 5:30 p.m. Check-in desk open – Africa West, Ballroom Foyer

8:00 a.m. – 5:30 p.m. Exhibit hall open – Africa West, Ballroom Foyer

8:00 a.m. – 5:30 p.m. Dream Quest Phase 1 (exhibit hall) – Africa West, Ballroom Foyer

8:30 a.m. – 9:00 a.m. WCR Membership Meeting – Maji Lounge

9:15 a.m. – 10:30 a.m. CONVENTION KEYNOTE: "MINDSET WITH MAGIE" – Africa East

10:45 a.m. – 11:45 a.m. WISCONSIN REAL ESTATE PRACTICE POST-SETTLEMENT – Africa East

11:45 a.m. – 1:00 p.m. Lunch break

(lunch available for purchase at Java Maji; seating in Africa West)

11:45 a.m. – 1:00 p.m. CRS Lunch – Cypress 1:00 p.m. – 2:00 p.m. BREAKOUT SESSIONS

Brand Building with Bots: Mastering Al-powered Marketing in Real Estate – Africa 10/20

• Leverage Your Genius in Real Estate – Africa 30/40

• How to Leverage Data to Get More Listings – Africa 50/60

• Become the Go-to Real Estate Authority with Strategic PR - Africa 70/80

• Broker Track Panel: Solutions for an Industry in Turmoil – Kalahari A/H

2:00 p.m. – 3:00 p.m. Wisconsin REALTORS® Foundation meeting (invite only) – Empress

2:10 p.m. – 3:10 p.m. BREAKOUT SESSIONS

• Pricing: Price it Like a Pro – Africa 30/40

• Developing the Power of You: Articulating Value to Today's Consumer – Africa 50/60

• Panel: Local Agents Finding Success with Social – Africa 70/80

Panel: TEAMSync: Redefining Strategies for Real Estate Success – Kalahari A/H

2:10 p.m. – 4:15 p.m. Broker Track: Masterful Coaching Through Challenging Times

- Africa 10/20

3:20 p.m. – 4:15 p.m. **BREAKOUT SESSIONS** 

• They Do Until They Don't: Working with Divorcing Clients – Africa 30/40

• The Power of Positive Psychology: Resilient Minds on the Front Lines - Africa 50/60

• Content that Converts: Building Your Brand Online in 2024 – Africa 70/80

• Panel: Innovate to Convert - Kalahari A/H

4:15 p.m. – 5:30 p.m. Cocktail reception – Africa West

6:30 p.m. – 8:30 p.m. Chair's Installation and Awards Dinner – Kalahari A/H
9:00 p.m. – 11:00 p.m. Dream Quest Phase 2 (hospitality suites) – Sands Building

### TUESDAY, OCTOBER 1

8:00 a.m. – 12:30 p.m. Exhibit hall open – Africa West, Ballroom Foyer

8:00 a.m. – 12:30 p.m. Check-in desk open – Africa West, Ballroom Foyer

8:30 a.m. – 9:15 a.m. Rise and Network: Connect Over Coffee – Africa 10-40

9:30 a.m. – 10:30 a.m. "DARE TO DREAM WITH THE WATTS" – Africa East

10:45 a.m. – 11:45 a.m. WISCONSIN REAL ESTATE OUTLOOK WITH MARK EPPLI, PH.D. – Africa East